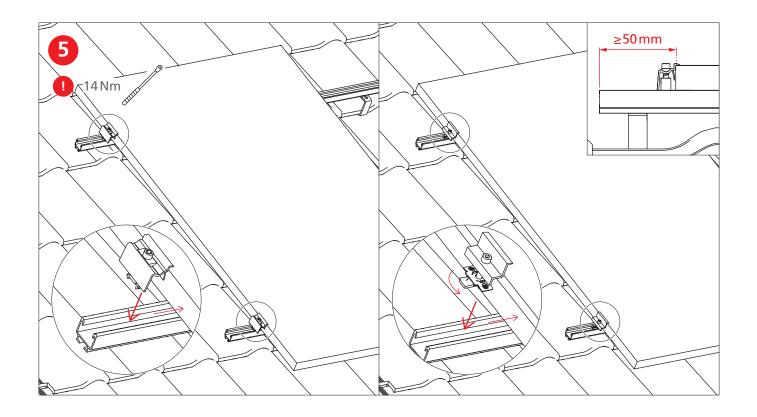

#### Important mounting instructions

- On-site general standards and regulations for lightning protection must be observed and consultation with a specialist to create a lightning protection concept is recommended (use lightning protection clamp if necessary).
- We recommend a thermal separation after maximum of 17.6 m.
- A minimum mounting distance of 50 mm from the end of the rail / rail joint to the module frame.
- Tightening torque for all module clamps 14 Nm
- For manufacturer information regarding clamps see the manufacturing module data sheet.
- To avoid tiles breaking under high snow loads, arrange for supporting the bracket with a suitable metal support plate.
- Do not step on roof hooks or rails, aren't climbing assists.
- Sizing and positioning of the wood screws are subject to the relevant regulations.
- Dimensioning and positioning of the woodscrews subject to the European Technical approvals (ETA) of the screw manufacturers.
- Special requirements apply with on-rafter insulation or counter battening: Special fit-forpurpose spacer screws have to be used.