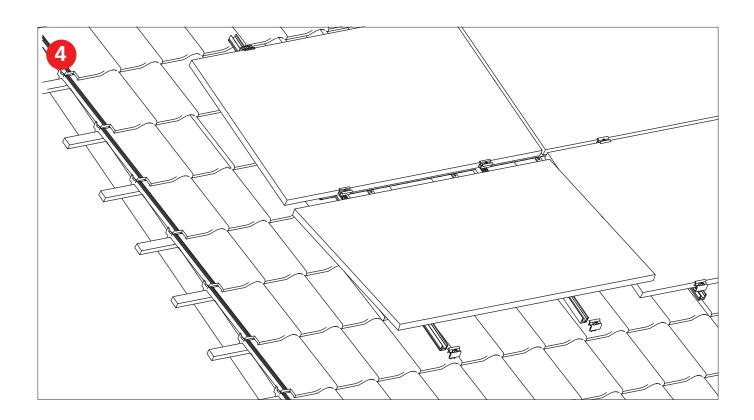

of the rail / rail joint to the module frame.
- Tightening torque for all module clamps 14 Nm
- For manufacturer information regarding clamps see the manufacturing module data sheet.
- To avoid tiles breaking under high snow loads, arrange for supporting the bracket with a suitable metal support plate.
- Do not step on roof hooks or rails, aren't climbing assists.
- Sizing and positioning of the wood screws are subject to the relevant regulations.
- Dimensioning and positioning of the woodscrews subject to the European Technical approvals (ETA) of the screw manufacturers.
- Special requirements apply with on-rafter insulation or counter battening: Special fit-forpurpose spacer screws have to be used.









## Assembly



#### Portrait















### Assembly

### Landscape











### Notes

|   |   |      |      |  |  |      |      |      |      |      |      |      |      |                   |   | <br> |               |    |               |   |
|---|---|------|------|--|--|------|------|------|------|------|------|------|------|-------------------|---|------|---------------|----|---------------|---|
|   |   | <br> |      |  |  | <br> |      |      | <br> |      |      | <br> |      | <br>              |   | <br> | <br>          |    |               |   |
|   |   | <br> | <br> |  |  |      | <br>              |   | <br> | <br>          |    |               |   |
|   |   |      |      |  |  |      |      |      |      |      |      |      | <br> |                   |   | <br> |               |    |               |   |
|   |   |      |      |  |  |      |      |