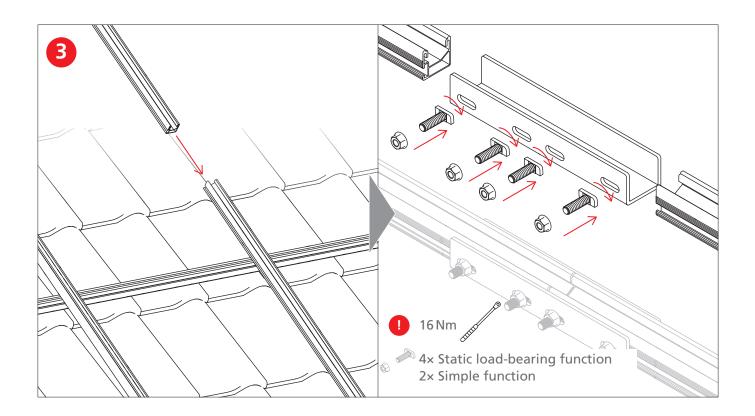

d of the rail / rail joint to the module frame.
- Tightening torque for all module clamps 14 Nm
- For manufacturer information regarding clamps see the manufacturing module data sheet.
- To avoid tiles breaking under high snow loads, arrange for supporting the bracket with a suitable metal support plate.
- Do not step on roof hooks or rails, aren't climbing assists.
- Sizing and positioning of the wood screws are subject to the relevant regulations.
- Dimensioning and positioning of the woodscrews subject to the European Technical approvals (ETA) of the screw manufacturers.
- Special requirements apply with on-rafter insulation or counter battening: Special fit-forpurpose spacer screws have to be used.









## Assembly



#### Portrait















### Assembly

### Landscape











### Notes

|   |   |      |      |  |  |      |      |      |      |      |      |      |      |                   |   | <br> |               |    |               |   |
|---|---|------|------|--|--|------|------|------|------|------|------|------|------|-------------------|---|------|---------------|----|---------------|---|
|   |   | <br> |      |  |  | <br> |      |      | <br> |      |      | <br> |      | <br>              |   | <br> | <br>          |    |               |   |
|   |   | <br> | <br> |  |  |      | <br>              |   | <br> | <br>          |    |               |   |
|   |   |      |      |  |  |      |      |      |      |      |      |      | <br> |                   |   | <br> |               |    |               |   |
|   |   |      |      |  |  |      |      |