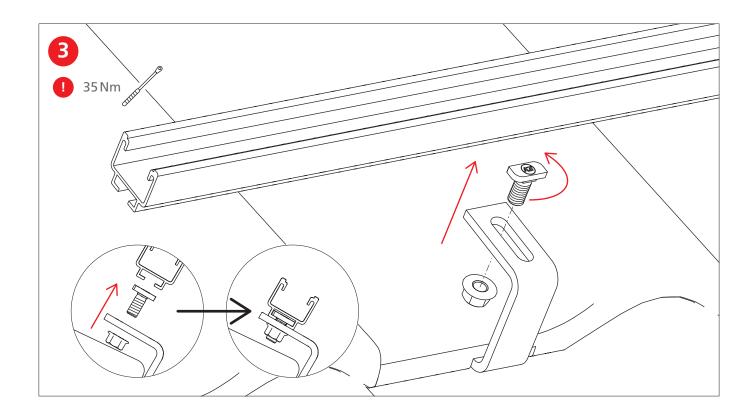

#### Important mounting instructions

- On-site general standards and regulations for lightning protection must be observed and consultation with a specialist to create a lightning protection concept is recommended (use lightning protection clamp if necessary).
- We recommend a thermal separation after maximum of 17.6 m.
- A minimum mounting distance of 50 mm from the end of the rail / rail joint to the module frame.
- Tightening torque for all module clamps 14 Nm
- For manufacturer information regarding clamps see the manufacturing module data sheet.
- To avoid tiles breaking under high snow loads, arrange for supporting the bracket with a suitable metal support plate.
- Do not step on roof hooks or rails, aren't climbing assists.
- Sizing and positioning of the wood screws are subject to the relevant regulations.
- Dimensioning and positioning of the woodscrews subject to the European Technical approvals (ETA) of the screw manufacturers.
- Special requirements apply with on-rafter insulation or counter battening: Special fit-forpurpose spacer screws have to be used.