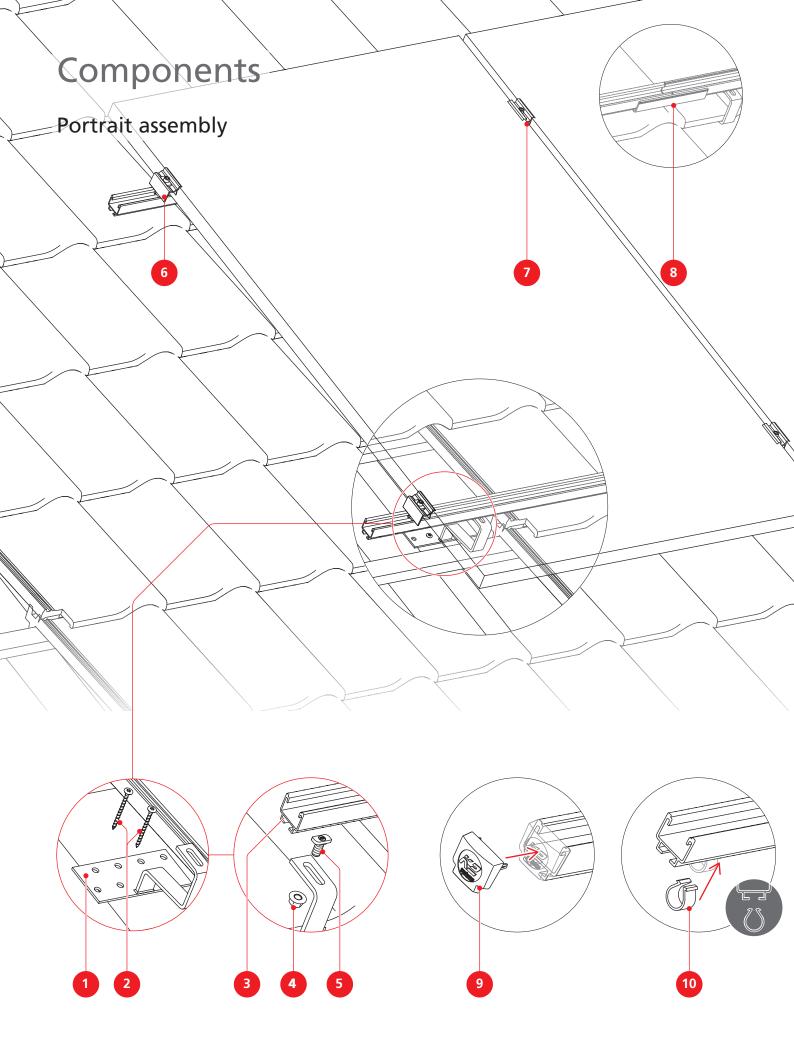

separation after maximum of 17.6 m.
- A minimum mounting distance of 50 mm from the end of the rail / rail joint to the module frame.
- Tightening torque for all module clamps 14 Nm
- For manufacturer information regarding clamps see the manufacturing module data sheet.
- To avoid tiles breaking under high snow loads, arrange for supporting the bracket with a suitable metal support plate.
- Do not step on roof hooks or rails, aren't climbing assists.
- Sizing and positioning of the wood screws are subject to the relevant regulations.
- Dimensioning and positioning of the woodscrews subject to the European Technical approvals (ETA) of the screw manufacturers.
- Special requirements apply with on-rafter insulation or counter battening: Special fit-forpurpose spacer screws have to be used.









## Assembly



#### Portrait















### Assembly

### Landscape











### Notes

|   |   |      |      |  |  |      |      |      |      |      |      |      |      |                   |   | <br> |               |    |               |   |
|---|---|------|------|--|--|------|------|------|------|------|------|------|------|-------------------|---|------|---------------|----|---------------|---|
|   |   | <br> |      |  |  | <br> |      |      | <br> |      |      | <br> |      | <br>              |   | <br> | <br>          |    |               |   |
|   |   | <br> | <br> |  |  |      | <br>              |   | <br> | <br>          |    |               |   |
|   |   |      |      |  |  |      |      |      |      |      |      |      | <br> |                   |   | <br>