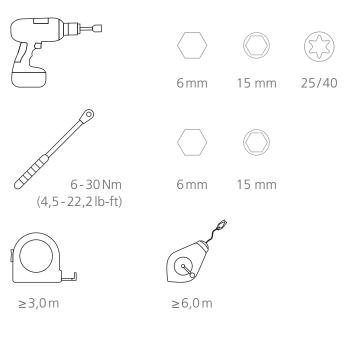

/li> <li>Portrait assembly</li> <li>Additional items landscape assembly</li> </ul>                 | 6<br>6<br>8  |
| <ul> <li>Assembly</li> <li>Portrait</li> <li>Landscape</li> </ul>                                                      | 9<br>9<br>12 |
| • Notes                                                                                                                | 14           |

#### Quality tested – several certifications

K2 Systems stands for secure connections, highest quality and precision. Our customers and business partners have known that for a long time. Independent institutes have tested, confirmed and certified our capabilities and components.

Please find our quality and product certificates under: www.k2-systems.com/en/technical-information



### Tools overview







### General safety information

Please note that our general mounting instructions must be followed at all times and can be viewed online at www.k2-systems.com/en/technical-information

- The equipment may only be installed and operated by qualified and adequately trained installers.
- Prior to installation, ensure that the product complies with on-site static loading requirements.
   For roof-mounted systems, the roof load-bearing capacity must always be checked.
- National and local building regulations and environmental requirements must be adhered to.
- Compliance with health and safety regulations, accident prevention guidelines and applicable standards is required.
- · Protective equipment such as safety helmet, boots and gloves must be worn.
- Roofing works must be in accordance