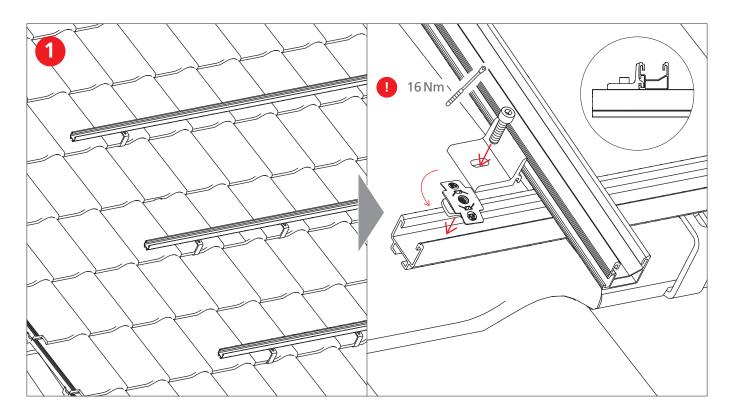

#### Important mounting instructions

- On-site general standards and regulations for lightning protection must be observed and consultation with a specialist to create a lightning protection concept is recommended (use lightning protection clamp if necessary).
- We recommend a thermal separation after maximum of 17.6 m.
- A minimum mounting distance of 50 mm from the end of the rail / rail joint to the module frame.
- Tightening torque for all module clamps 14 Nm
- For manufacturer information regarding clamps see the manufacturing module data sheet.
- To avoid tiles breaking under high snow loads, arrange for supporting the bracket with a suitable metal support plate.
- Do not step on roof hooks or rails, aren't climbing assists.
- Sizing and positioning of the wood screws are subject to the relevant regulations.
- Dimensioning and positioning of the woodscrews subject to the European Technical approvals (ETA) of the screw manufacturers.
- Special requirements apply with on-rafter insulation or counter battening: Special fit-forpurpose spacer screws have to be used.

#### Portrait

### Assembly