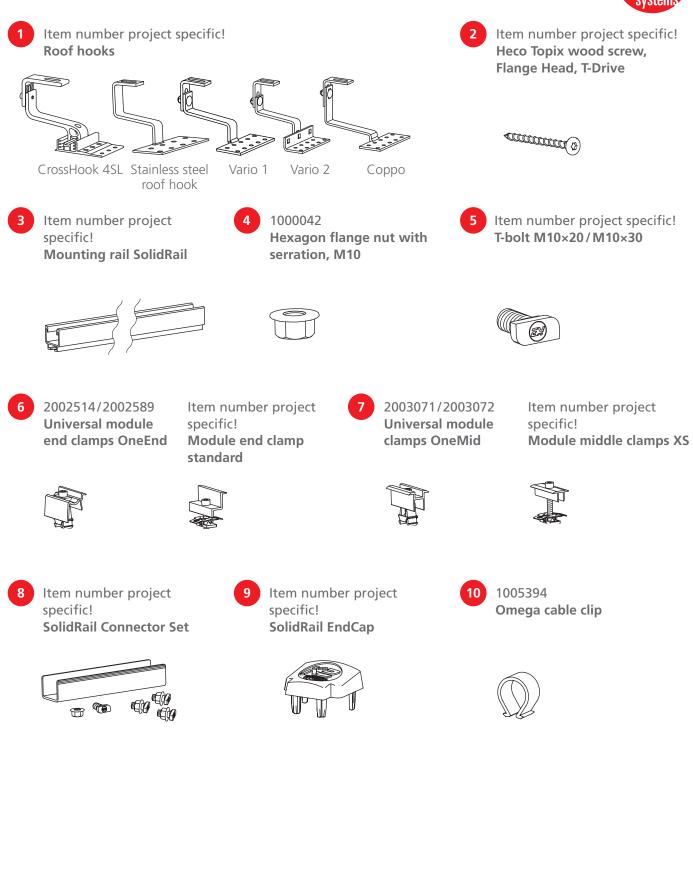

aration after maximum of 17.6 m.
- A minimum mounting distance of 50 mm from the end of the rail / rail joint to the module frame.
- Tightening torque for all module clamps 14 Nm
- For manufacturer information regarding clamps see the manufacturing module data sheet.
- To avoid tiles breaking under high snow loads, arrange for supporting the bracket with a suitable metal support plate.
- Do not step on roof hooks or rails, aren't climbing assists.
- Sizing and positioning of the wood screws are subject to the relevant regulations.
- Dimensioning and positioning of the woodscrews subject to the European Technical approvals (ETA) of the screw manufacturers.
- Special requirements apply with on-rafter insulation or counter battening: Special fit-forpurpose spacer screws have to be used.









## Assembly



#### Portrait















### Assembly

### Landscape











### Notes

|   |   |      |      |  |  |      |      |      |      |      |      |      |      |                   |   | <br> |               |    |               |   |
|---|---|------|------|--|--|------|------|------|------|------|------|------|------|-------------------|---|------|---------------|----|---------------|---|
|   |   | <br> |      |  |  | <br> |      |      | <br> |      |      | <br> |      | <br>              |   | <br> | <br>          |    |               |   |
|   |   | <br> | <br> |  |  |      | <br>              |   | <br> | <br>          |    |               |   |
|   |   |      |      |  |  |      |      |      |      |      |      |      | <br> |                   |   | <br> |