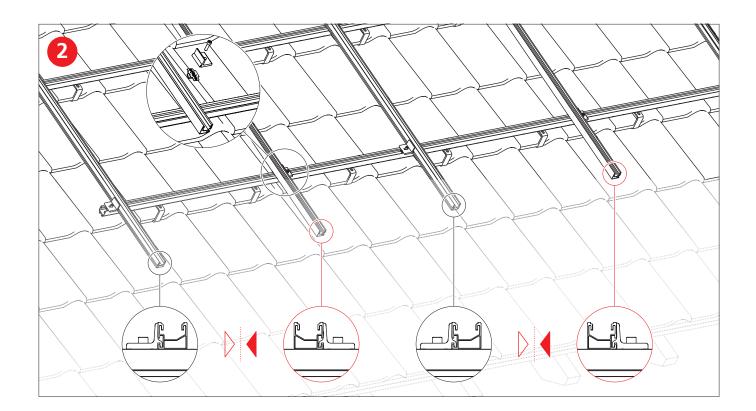

e end of the rail / rail joint to the module frame.
- Tightening torque for all module clamps 14 Nm
- For manufacturer information regarding clamps see the manufacturing module data sheet.
- To avoid tiles breaking under high snow loads, arrange for supporting the bracket with a suitable metal support plate.
- Do not step on roof hooks or rails, aren't climbing assists.
- Sizing and positioning of the wood screws are subject to the relevant regulations.
- Dimensioning and positioning of the woodscrews subject to the European Technical approvals (ETA) of the screw manufacturers.
- Special requirements apply with on-rafter insulation or counter battening: Special fit-forpurpose spacer screws have to be used.









## Assembly



#### Portrait















### Assembly

### Landscape











### Notes

|   |   |      |      |  |  |      |      |      |      |      |      |      |      |                   |   | <br> |               |    |               |   |
|---|---|------|------|--|--|------|------|------|------|------|------|------|------|-------------------|---|------|---------------|----|---------------|---|
|   |   | <br> |      |  |  | <br> |      |      | <br> |      |      | <br> |      | <br>              |   | <br> | <br>          |    |               |   |
|   |   | <br> | <br> |  |  |      | <br>              |   | <br> | <br>          |    |               |   |
|   |   |      |      |  |  |      |      |      |      |      |      |      | <br> |                   |   | <br> |               |    |               |   |
|   |   |      |      |  |  |      |