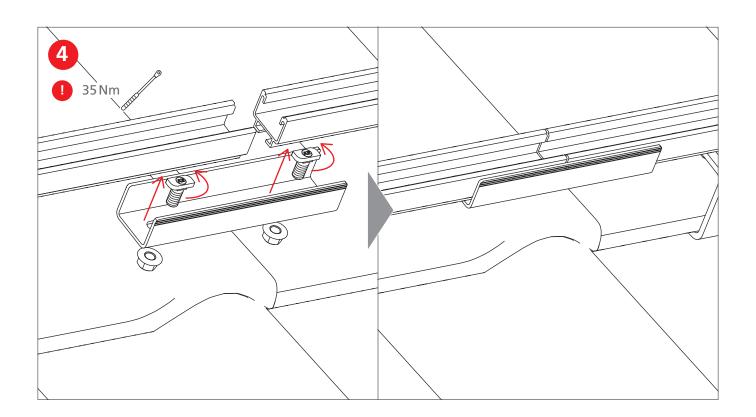

#### Important mounting instructions

- On-site general standards and regulations for lightning protection must be observed and consultation with a specialist to create a lightning protection concept is recommended (use lightning protection clamp if necessary).
- We recommend a thermal separation after maximum of 17.6 m.
- A minimum mounting distance of 50 mm from the end of the rail / rail joint to the module frame.
- Tightening torque for all module clamps 14 Nm
- For manufacturer information regarding clamps see the manufacturing module data sheet.
- To avoid tiles breaking under high snow loads, arrange for supporting the bracket with a suitable metal support plate.
- Do not step on roof hooks or rails, aren't climbing assists.
- Sizing and positioning of the wood screws are subject to the relevant regulations.
- Dimensioning and positioning of the woodscrews subject to the European Technical approvals (ETA) of the screw manufacturers.
- Special requirements apply with on-rafter insulation or counter battening: Special fit-forpurpose spacer screws have to be used.