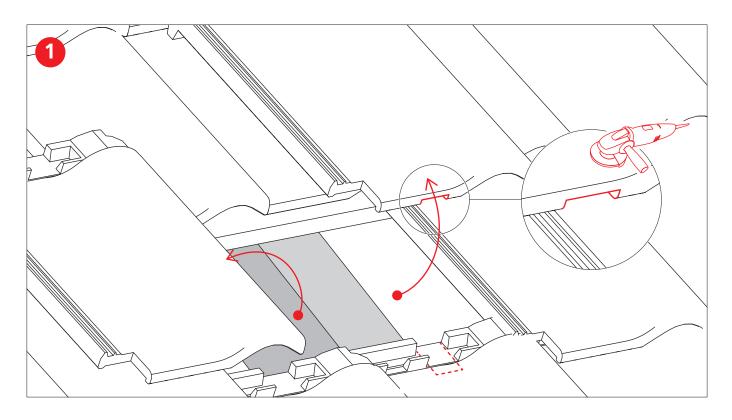

A minimum mounting distance of 50 mm from the end of the rail / rail joint to the module frame.
- Tightening torque for all module clamps 14 Nm
- For manufacturer information regarding clamps see the manufacturing module data sheet.
- To avoid tiles breaking under high snow loads, arrange for supporting the bracket with a suitable metal support plate.
- Do not step on roof hooks or rails, aren't climbing assists.
- Sizing and positioning of the wood screws are subject to the relevant regulations.
- Dimensioning and positioning of the woodscrews subject to the European Technical approvals (ETA) of the screw manufacturers.
- Special requirements apply with on-rafter insulation or counter battening: Special fit-forpurpose spacer screws have to be used.









## Assembly



#### Portrait















### Assembly

### Landscape











### Notes

|   |   |      |      |  |  |      |      |      |      |      |      |      |      |                   |   | <br> |               |    |               |   |
|---|---|------|------|--|--|------|------|------|------|------|------|------|------|-------------------|---|------|---------------|----|---------------|---|
|   |   | <br> |      |  |  | <br> |      |      | <br> |      |      | <br> |      | <br>              |   | <br> | <br>          |    |               |   |
|   |   | <br> | <br> |  |  |      | <br>              |   | <br> | <br>          |    |               |   |
|   |   |      |      |  |  |      |      |      |      |      |      |      | <br> |                   |   | <br> |               |    |               |