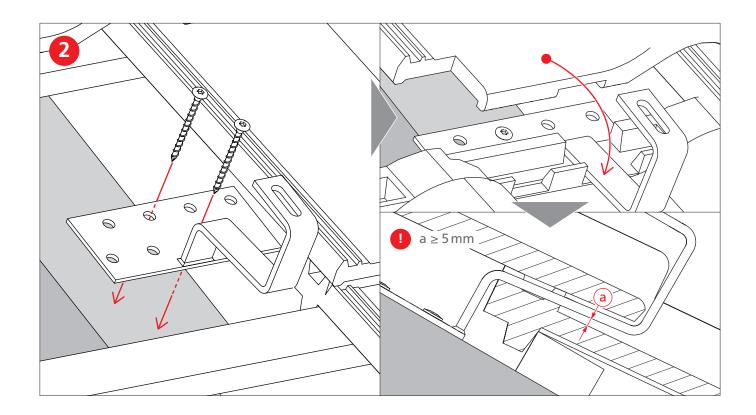

#### **Roof requirements**

- The sufficient holding force of the roof covering at the support or substructure must be ensured on site.
- Roof pitch of 5-75°

#### Important mounting instructions

- On-site general standards and regulations for lightning protection must be observed and consultation with a specialist to create a lightning protection concept is recommended (use lightning protection clamp if necessary).
- We recommend a thermal separation after maximum of 17.6 m.
- A minimum mounting distance of 50 mm from the end of the rail / rail joint to the module frame.
- Tightening torque for all module clamps 14 Nm
- For manufacturer information regarding clamps see the manufacturing module data sheet.
- To avoid tiles breaking under high snow loads, arrange for supporting the bracket with a suitable metal support plate.
- Do not step on roof hooks or rails, aren't climbing assists.
- Sizing and positioning of the wood screws are subject to the relevant regulations.
- Dimensioning and positioning of the woodscrews subject to the European Technical approvals (ETA) of the screw manufacturers.
- Special requirements apply with on-rafter insulation or counter battening: Special fit-forpurpose spacer screws have to be used.