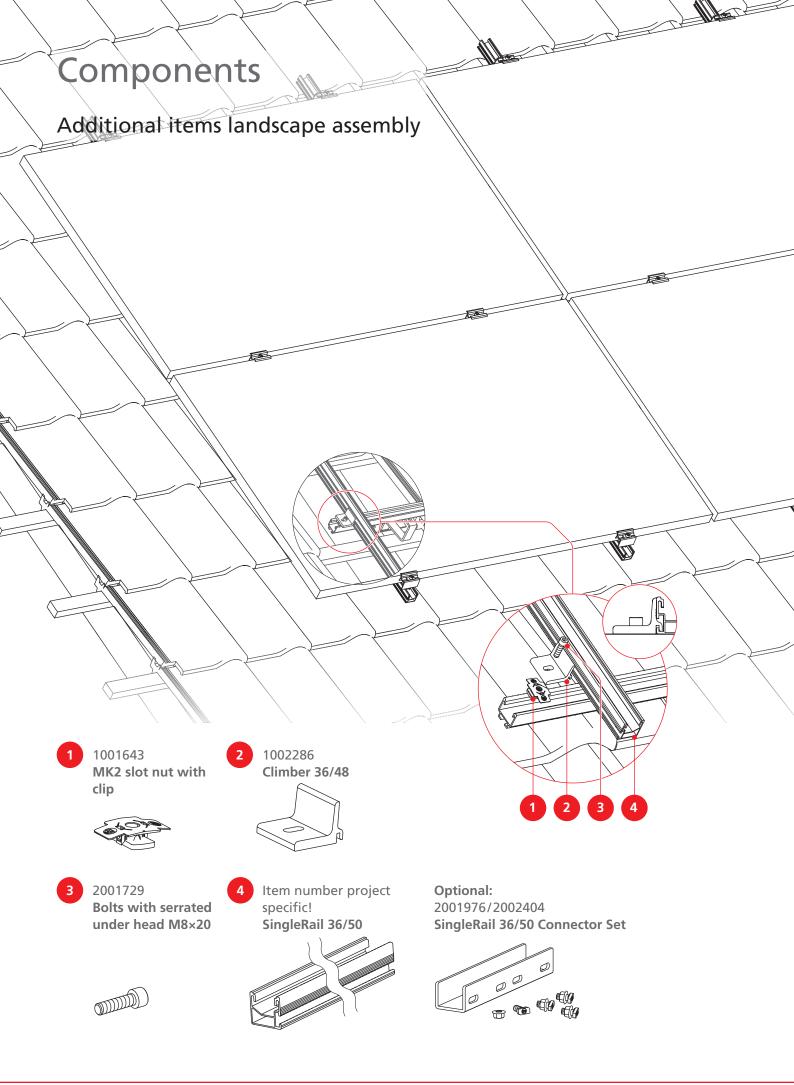

ation after maximum of 17.6 m.
- A minimum mounting distance of 50 mm from the end of the rail / rail joint to the module frame.
- Tightening torque for all module clamps 14 Nm
- For manufacturer information regarding clamps see the manufacturing module data sheet.
- To avoid tiles breaking under high snow loads, arrange for supporting the bracket with a suitable metal support plate.
- Do not step on roof hooks or rails, aren't climbing assists.
- Sizing and positioning of the wood screws are subject to the relevant regulations.
- Dimensioning and positioning of the woodscrews subject to the European Technical approvals (ETA) of the screw manufacturers.
- Special requirements apply with on-rafter insulation or counter battening: Special fit-forpurpose spacer screws have to be used.









## Assembly



#### Portrait















### Assembly

### Landscape











### Notes

|   |   |      |      |  |  |      |      |      |      |      |      |      |      |                   |   | <br> |               |    |               |   |
|---|---|------|------|--|--|------|------|------|------|------|------|------|------|-------------------|---|------|---------------|----|---------------|---|
|   |   | <br> |      |  |  | <br> |      |      | <br> |      |      | <br> |      | <br>              |   | <br> | <br>          |    |               |   |
|   |   | <br> | <br> |  |  |      | <br>              |   | <br> | <br>          |    |               |   |
|   |   |      |      |  |  |      |      |      |      |      |      |      | <br> |                   |   | <br> |