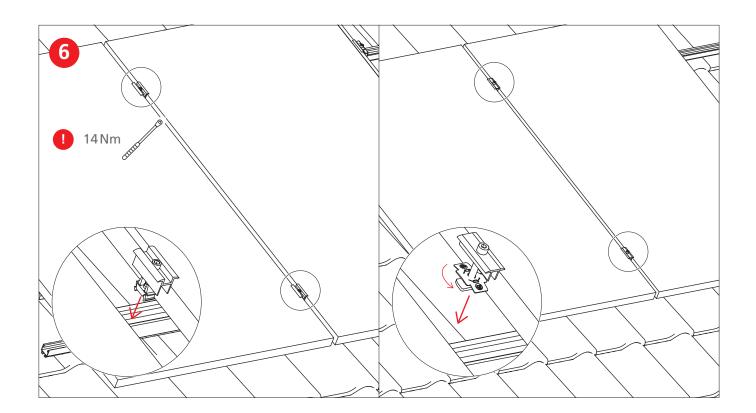

#### Important mounting instructions

- On-site general standards and regulations for lightning protection must be observed and consultation with a specialist to create a lightning protection concept is recommended (use lightning protection clamp if necessary).
- We recommend a thermal separation after maximum of 17.6 m.
- A minimum mounting distance of 50 mm from the end of the rail / rail joint to the module frame.
- Tightening torque for all module clamps 14 Nm
- For manufacturer information regarding clamps see the manufacturing module data sheet.
- To avoid tiles breaking under high snow loads, arrange for supporting the bracket with a suitable metal support plate.
- Do not step on roof hooks or rails, aren't climbing assists.
- Sizing and positioning of the wood screws are subject to the relevant regulations.
- Dimensioning and positioning of the woodscrews subject to the European Technical approvals (ETA) of the screw manufacturers.
- Special requirements apply with on-rafter insulation or counter battening: Special fit-forpurpose spacer screws have to be used.

#### Portrait

### Assembly