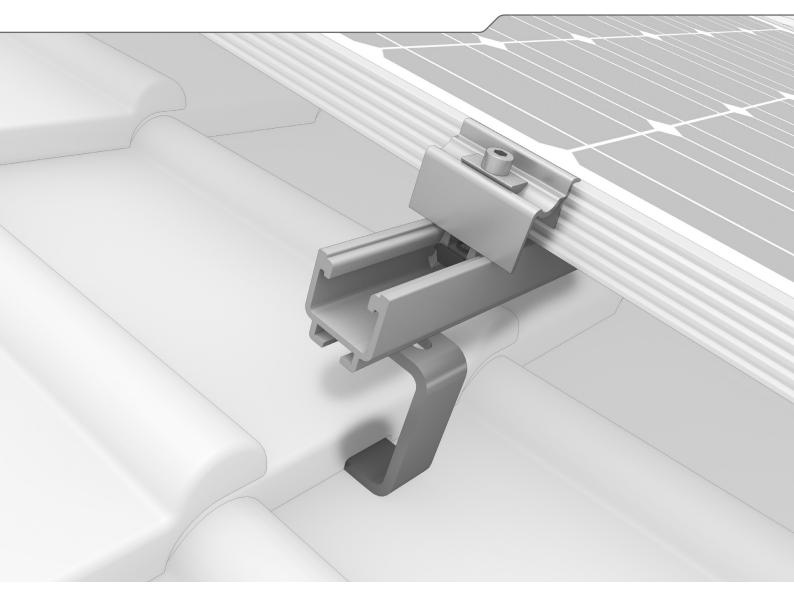

#### Mounting systems for solar technology





**Assembly manual** 

SolidRail System Roof hooks pantiles



### Content

| Tools overview                                                                                                         | 3            |
|------------------------------------------------------------------------------------------------------------------------|--------------|
| <ul> <li>General safety information</li> </ul>                                                                         | 4            |
| <ul> <li>The following guidelines apply</li> <li>Roof requirements</li> <li>Important mounting instructions</li> </ul> | 5<br>5<br>5  |
| <ul> <li>Components</li> <li>Portrait assembly</li> <li>Additional items landscape assembly</li> </ul>                 | 6<br>6<br>8  |
| <ul> <li>Assembly</li> <li>Port